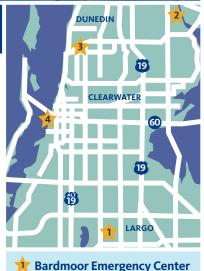

# Stay CONNECTED To the ERs You Trust

#### The ERs You've Always Depended On

In times of emergency, you want an ER you can trust to provide quick, quality care when you need it most. BayCare's full-service emergency centers are trusted leaders in exceptional emergency care throughout Tampa Bay. As a resident of central or northern Pinellas County, you have access to four convenient locations for the treatment you or your family need. It's comforting to know that these ERs are not only close by, but have been trusted by generations of Pinellas County residents for their quality of care.

For more information: BayCareER.org

**T** Bardmoor Emergency Center

**Mease Countryside Hospital** 

Mease Dunedin Hospital

ϒ Morton Plant Hospital